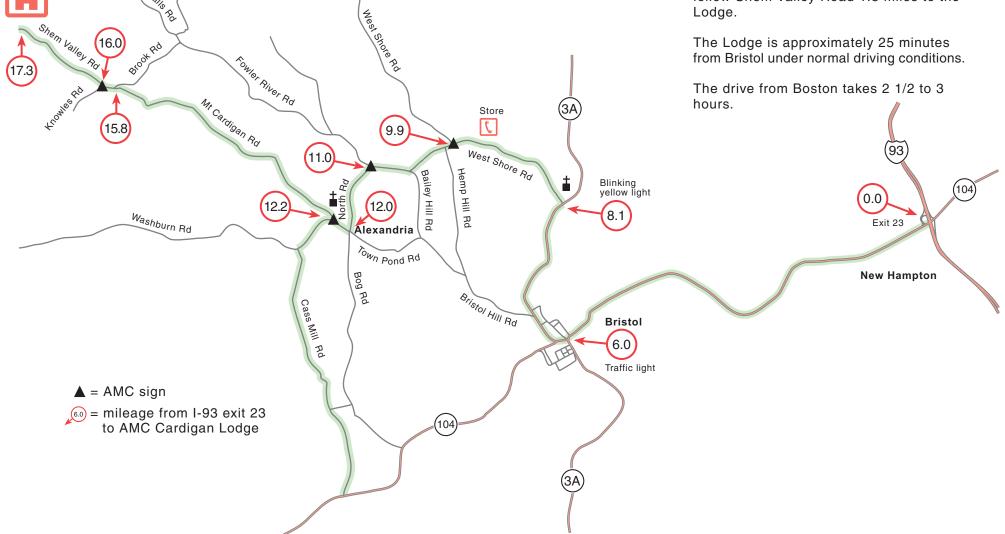

## AMC Cardigan Lodge 774 Shem Valley Road Alexandria, NH 03222 (603) 744-8011

Welton Falls Be

FROM POINTS WEST take Interstate 89 South to exit 17 Enfield. Follow route 4 east for 25 miles to Danbury. Take route 104 east for approximately 5.5 miles. Turn left onto Cass Mill Road. At 9 miles from route 104. turn right onto Washburn Road, cross a bridge, then take the first left onto Mt Cardigan Road. Follow Mt Cardigan Road for 3.6 miles where it turns into Shem Valley Road. Follow Shem Valley Road 1.5 miles to the Lodge.

The drive from White River Junction takes 1-1/2 hours.

FROM BOSTON take Interstate 93 North to New Hampton exit 23 Bristol/Meredith. Follow route 104 west approximately 6 miles to Bristol. From Bristol, take route 3A North toward Plymouth for 2.1 miles. At the blinking light with a white stone church on the far left corner, turn left onto West Shore Road. Proceed 2.9 miles before turning left onto North Road. In the town of Alexandria, turn right onto Washburn Road and then bear right onto Mt Cardigan Road. Follow Mt Cardigan Road for 3.6 miles. Stay left at the intersection with Brook Road and follow Shem Valley Road 1.5 miles to the Lodge.

The Lodge is approximately 25 minutes